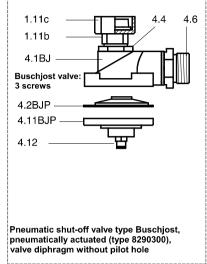

| Buschjost valve (standard since ca. 2015) |                                                                         |  |
|-------------------------------------------|-------------------------------------------------------------------------|--|
| 100-1.11b                                 | Pipe union insert part, 1.4404                                          |  |
| 100-1.11c                                 | Pipe union, union nut 1.4404                                            |  |
| 100-4.1                                   | Valve housing, Aluminium                                                |  |
| 100-4.2BJ                                 | Valve diaphragm with pilot hole, TPE (Hytrel)                           |  |
| 100-4.6                                   | Screw-in union 22L-G <sup>3</sup> / <sub>4</sub> " (cylindrical thread) |  |
|                                           |                                                                         |  |
| 100-4.9                                   | Angle connector                                                         |  |
| 100-4.10                                  | Sealing                                                                 |  |
| 100-4.11BJ                                | Valve cover with solenoid                                               |  |
| 100-4.2BJP                                | Valve diaphragm without pilot hole, TPE (Hytrel)                        |  |
| 100-4.11BJP                               | Valve cover with control air connector G 1/8"                           |  |
| 100-4.12                                  | Push-in connector G1/8" - 6mm                                           |  |
| 100-4.7                                   | Compressed air hose (hydraulic hose 1SN DN20)                           |  |
| 100-4.13                                  | Screw-in union 22L-R <sup>3</sup> / <sub>4</sub> " (conical thread)     |  |
|                                           |                                                                         |  |