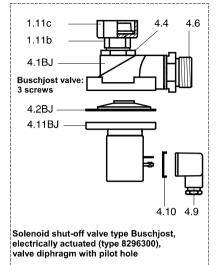

| Buschjost valve (standard since ca. 2015) |                                                                         |  |
|-------------------------------------------|-------------------------------------------------------------------------|--|
| 100-1.11b                                 | Pipe union insert part, 1.4404                                          |  |
| 100-1.11c                                 | Pipe union, union nut 1.4404                                            |  |
| 100-4.1                                   | Valve housing, Aluminium                                                |  |
| 100-4.2BJ                                 | Valve diaphragm with pilot hole, TPE (Hytrel)                           |  |
| 100-4.6                                   | Screw-in union 22L-G <sup>3</sup> / <sub>4</sub> " (cylindrical thread) |  |
|                                           |                                                                         |  |
| 100-4.9                                   | Angle connector                                                         |  |
| 100-4.10                                  | Sealing                                                                 |  |
| 100-4.11BJ                                | Valve cover with solenoid                                               |  |
| 100-4.2BJP                                | Valve diaphragm without pilot hole, TPE (Hytrel)                        |  |
| 100-4.11BJP                               | Valve cover with control air connector G 1/8"                           |  |
| 100-4.12                                  | Push-in connector G1/8" - 6mm                                           |  |
| 100-4.7                                   | Compressed air hose (hydraulic hose 1SN DN20)                           |  |
| 100-4.13                                  | Screw-in union 22L-R <sup>3</sup> / <sub>4</sub> " (conical thread)     |  |
|                                           |                                                                         |  |