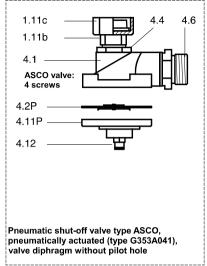

## Representation of parts: shut-off valve and compressed air connection hose type 100

| ASCO valve (standard to ca. 2015) |                                                  |  |
|-----------------------------------|--------------------------------------------------|--|
| 100-1.11b                         | Pipe union insert part, 1.4404                   |  |
| 100-1.11c                         | Pipe union, union nut 1.4404                     |  |
| 100-4.1                           | Valve housing, Aluminium                         |  |
| 100-4.2 *                         | Valve diaphragm with pilot hole, TPE (Hytrel)    |  |
| 100-4.6                           | Screw-in union 22L-G3/4" (cylindrical thread)    |  |
| 100-4.8                           | Solenoid                                         |  |
| 100-4.9                           | Angle connector                                  |  |
| 100-4.10                          | Sealing                                          |  |
| 100-4.11                          | Valve cover with solenoid base sub-assembly      |  |
| 100-4.2P *                        | Valve diaphragm without pilot hole, TPE (Hytrel) |  |
| 100-4.211P                        | Valve cover with control air connector G 1/8"    |  |
| 100-4.12                          | Push-in connector G1/8" - 6mm                    |  |
| 100-4.7                           | Compressed air hose (hydraulic hose 1SN DN20)    |  |
| 100-4.13                          | Screw-in union 22L-R3/4" (conical thread)        |  |
| * Wear parts                      |                                                  |  |