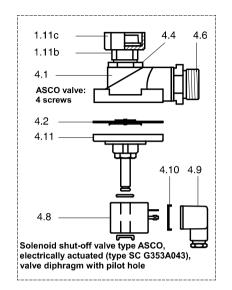

## Representation of parts: shut-off valve and compressed air connection hose type 100

| ASCO valve (standard to ca. 2015) |                                                  |  |
|-----------------------------------|--------------------------------------------------|--|
| 100-1.11b                         | Pipe union insert part, 1.4404                   |  |
| 100-1.11c                         | Pipe union, union nut 1.4404                     |  |
| 100-4.1                           | Valve housing, Aluminium                         |  |
| 100-4.2 *                         | Valve diaphragm with pilot hole, TPE (Hytrel)    |  |
| 100-4.6                           | Screw-in union 22L-G3/4" (cylindrical thread)    |  |
| 100-4.8                           | Solenoid                                         |  |
| 100-4.9                           | Angle connector                                  |  |
| 100-4.10                          | Sealing                                          |  |
| 100-4.11                          | Valve cover with solenoid base sub-assembly      |  |
| 100-4.2P *                        | Valve diaphragm without pilot hole, TPE (Hytrel) |  |
| 100-4.211P                        | Valve cover with control air connector G 1/8"    |  |
| 100-4.12                          | Push-in connector G1/8" - 6mm                    |  |
| 100-4.7                           | Compressed air hose (hydraulic hose 1SN DN20)    |  |
| 100-4.13                          | Screw-in union 22L-R3/4" (conical thread)        |  |
| * Wear parts                      |                                                  |  |