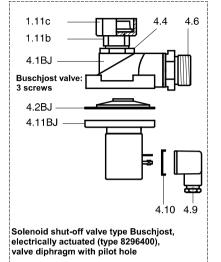

| Buschjost valv | ve (standard since ca. 2015)                     |  |
|----------------|--------------------------------------------------|--|
| 150-1.11b      | Pipe union insert part, MCI galvanized           |  |
| 150-1.11c      | Pipe union, union nut, MCI galvanized            |  |
| 150-4.1        | Valve housing, Aluminium                         |  |
| 150-4.2BJ      | Valve diaphragm with pilot hole, TPE (Hytrel)    |  |
| 150-4.6        | Screw-in union 28L-G1" (cylindrical thread)      |  |
| 150-4.9        | Angle connector                                  |  |
| 150-4.10       | Sealing                                          |  |
| 150-4.11BJ     | Valve cover with solenoid                        |  |
| 150-4.2BJP     | Valve diaphragm without pilot hole, TPE (Hytrel) |  |
| 150-4.11BJP    | Valve cover with control air connector G 1/8"    |  |
| 150-4.12       | Push-in connector G1/8" - 6mm                    |  |
| 150-4.7        | Compressed air hose (hydraulic hose 1SN DN25)    |  |
| 150-4.13       | Screw-in union 28L-R1" (conical thread)          |  |