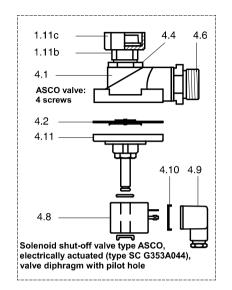

| ASCO valve (standard to ca. 2015) |                                                  |  |
|-----------------------------------|--------------------------------------------------|--|
| 150-1.11b                         | Pipe union insert part, MCI galvanized           |  |
| 150-1.11c                         | Pipe union, union nut, MCI galvanized            |  |
| 150-4.1                           | Valve housing, Aluminium                         |  |
| 150-4.2 *                         | Valve diaphragm with pilot hole, TPE (Hytrel)    |  |
| 150-4.6                           | Screw-in union 28L-G1" (cylindrical thread)      |  |
| 150-4.8                           | Solenoid                                         |  |
| 150-4.9                           | Angle connector                                  |  |
| 150-4.10                          | Sealing                                          |  |
| 150-4.11                          | Valve cover with solenoid base sub-assembly      |  |
| 150-4.2P *                        | Valve diaphragm without pilot hole, TPE (Hytrel) |  |
| 150-4.211P                        | Valve cover with control air connector G 1/8"    |  |
| 150-4.12                          | Push-in connector G1/8" - 6mm                    |  |
| 150-4.7                           | Compressed air hose (hydraulic hose 1SN DN25)    |  |
| 150-4.13                          | Screw-in union 28L-R1" (conical thread)          |  |
| * Wear parts                      |                                                  |  |