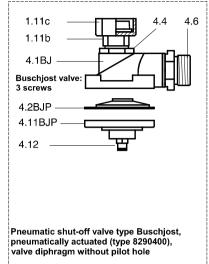

| Buschjost valv | ve (standard since ca. 2015)                     |  |
|----------------|--------------------------------------------------|--|
| 150-1.11b      | Pipe union insert part, MCI galvanized           |  |
| 150-1.11c      | Pipe union, union nut, MCI galvanized            |  |
| 150-4.1        | Valve housing, Aluminium                         |  |
| 150-4.2BJ      | Valve diaphragm with pilot hole, TPE (Hytrel)    |  |
| 150-4.6        | Screw-in union 28L-G1" (cylindrical thread)      |  |
| 150-4.9        | Angle connector                                  |  |
| 150-4.10       | Sealing                                          |  |
| 150-4.11BJ     | Valve cover with solenoid                        |  |
| 150-4.2BJP     | Valve diaphragm without pilot hole, TPE (Hytrel) |  |
| 150-4.11BJP    | Valve cover with control air connector G 1/8"    |  |
| 150-4.12       | Push-in connector G1/8" - 6mm                    |  |
| 150-4.7        | Compressed air hose (hydraulic hose 1SN DN25)    |  |
| 150-4.13       | Screw-in union 28L-R1" (conical thread)          |  |