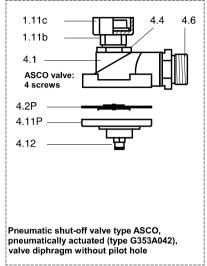

| ASCO valve (standard to ca. 2015) |                                                  |  |
|-----------------------------------|--------------------------------------------------|--|
| 150-1.11b                         | Pipe union insert part, MCI galvanized           |  |
| 150-1.11c                         | Pipe union, union nut, MCI galvanized            |  |
| 150-4.1                           | Valve housing, Aluminium                         |  |
| 150-4.2 *                         | Valve diaphragm with pilot hole, TPE (Hytrel)    |  |
| 150-4.6                           | Screw-in union 28L-G1" (cylindrical thread)      |  |
| 150-4.8                           | Solenoid                                         |  |
| 150-4.9                           | Angle connector                                  |  |
| 150-4.10                          | Sealing                                          |  |
| 150-4.11                          | Valve cover with solenoid base sub-assembly      |  |
| 150-4.2P *                        | Valve diaphragm without pilot hole, TPE (Hytrel) |  |
| 150-4.211P                        | Valve cover with control air connector G 1/8"    |  |
| 150-4.12                          | Push-in connector G1/8" - 6mm                    |  |
| 150-4.7                           | Compressed air hose (hydraulic hose 1SN DN25)    |  |
| 150-4.13                          | Screw-in union 28L-R1" (conical thread)          |  |
| * Wear parts                      |                                                  |  |