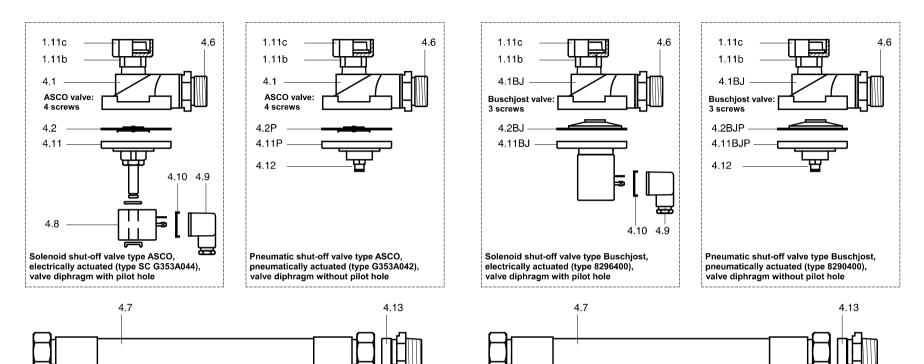

## Representation of parts: shut-off valve and compressed air connection hose type 300

| ASCO valve (standard to ca. 2015) |                                                  |  |
|-----------------------------------|--------------------------------------------------|--|
| 300-1.11b                         | Pipe union insert part, MCI galvanized           |  |
| 300-1.11c                         | Pipe union, union nut, MCI galvanized            |  |
| 300-4.1                           | Valve housing, Aluminium                         |  |
| 300-4.2 *                         | Valve diaphragm with pilot hole, TPE (Hytrel)    |  |
| 300-4.6                           | Screw-in union 28L-G1" (cylindrical thread)      |  |
| 300-4.8                           | Solenoid                                         |  |
| 300-4.9                           | Angle connector                                  |  |
| 300-4.10                          | Sealing                                          |  |
| 300-4.11                          | Valve cover with solenoid base sub-assembly      |  |
| 300-4.2P *                        | Valve diaphragm without pilot hole, TPE (Hytrel) |  |
| 300-4.211P                        | Valve cover with control air connector G 1/8"    |  |
| 300-4.12                          | Push-in connector G1/8" - 6mm                    |  |
| 300-4.7                           | Compressed air hose (hydraulic hose 1SN DN25)    |  |
| 300-4.13                          | Screw-in union 28L-R1" (conical thread)          |  |
| * Wear parts                      |                                                  |  |

| Buschjost valve (standard since ca. 2015) |                                                  |  |
|-------------------------------------------|--------------------------------------------------|--|
| 300-1.11b                                 | Pipe union insert part, MCI galvanized           |  |
| 300-1.11c                                 | Pipe union, union nut, MCI galvanized            |  |
| 300-4.1                                   | Valve housing, Aluminium                         |  |
| 300-4.2BJ                                 | Valve diaphragm with pilot hole, TPE (Hytrel)    |  |
| 300-4.6                                   | Screw-in union 28L-G1" (cylindrical thread)      |  |
|                                           |                                                  |  |
| 300-4.9                                   | Angle connector                                  |  |
| 300-4.10                                  | Sealing                                          |  |
| 300-4.11BJ                                | Valve cover with solenoid                        |  |
| 300-4.2BJP                                | Valve diaphragm without pilot hole, TPE (Hytrel) |  |
| 300-4.11BJP                               | Valve cover with control air connector G 1/8"    |  |
| 300-4.12                                  | Push-in connector G1/8" - 6mm                    |  |
| 300-4.7                                   | Compressed air hose (hydraulic hose 1SN DN25)    |  |
| 300-4.13                                  | Screw-in union 28L-R1" (conical thread)          |  |
|                                           |                                                  |  |